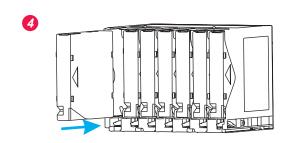

## **Selected Indicators and Controls**

Refer to the Operation section of the Scalar 24 *Installation and Operation Guide* for complete descriptions of special symbols and messages that can be displayed on the Operator Panel.