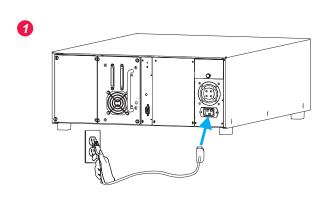

## Scalar 24 Quick Start Guide

























12





## **Selected Indicators and Controls**



Refer to the Operation section of the Scalar 24 *Installation and Operation Guide* for complete descriptions of special symbols and messages that can be displayed on the Operator Panel.

For the latest OS drivers and patches, visit technical support at www.adic.com, or call the ADIC Technical Assistance Center (ATAC) at 800.827.3822 (U.S.) or 00.800.9999.3822 (international).

## **Keypad**



- Press LEFT arrow to navigate the menu to the left.
- Press RIGHT arrow to navigate the menu to the right.
- Press UP arrow to increase a value.

  Press DOWN arrow to decrease a value.
- Press ACTION key to execute the current menu option.