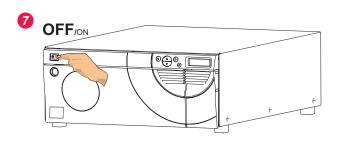

## **Selected Indicators and Controls**

Refer to the Operation section of the Scalar 24 *Installation and Operation Guide* for complete descriptions of special symbols and messages that can be displayed on the Operator Panel.