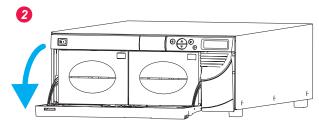

## Scalar 24 Quick Start Guide

























12





## **Selected Indicators and Controls**



Refer to the Operation section of the Scalar 24 *Installation and Operation Guide* for complete descriptions of special symbols and messages that can be displayed on the Operator Panel.

For the latest OS drivers and patches, visit technical support at www.adic.com, or call the ADIC Technical Assistance Center (ATAC) at 800.827.3822 (U.S.) or 00.800.9999.3822 (international).

## **Keypad**



- Press LEFT arrow to navigate the menu to the left.
- Press RIGHT arrow to navigate the menu to the right.
- Press UP arrow to increase a value.

  Press DOWN arrow to decrease a value.
- Press ACTION key to execute the current menu option.