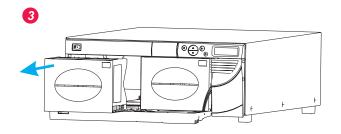

## **Selected Indicators and Controls**

Refer to the Operation section of the Scalar 24 *Installation and Operation Guide* for complete descriptions of special symbols and messages that can be displayed on the Operator Panel.