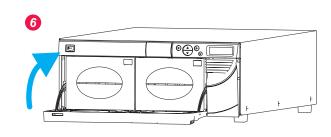

## **Selected Indicators and Controls**

Refer to the Operation section of the Scalar 24 *Installation and Operation Guide* for complete descriptions of special symbols and messages that can be displayed on the Operator Panel.