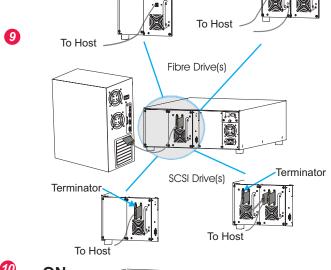

## Scalar 24 Quick Start Guide

























12





## **Selected Indicators and Controls**



Refer to the Operation section of the Scalar 24 *Installation and Operation Guide* for complete descriptions of special symbols and messages that can be displayed on the Operator Panel.

For the latest OS drivers and patches, visit technical support at www.adic.com, or call the ADIC Technical Assistance Center (ATAC) at 800.827.3822 (U.S.) or 00.800.9999.3822 (international).

## **Keypad**



- Press LEFT arrow to navigate the menu to the left.
- Press RIGHT arrow to navigate the menu to the right.
- Press UP arrow to increase a value.

  Press DOWN arrow to decrease a value.
- Press ACTION key to execute the current menu option.