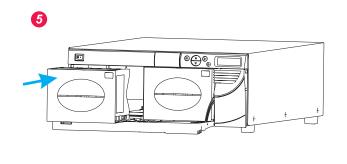

## Scalar 24 Quick Start Guide

























12





## **Selected Indicators and Controls**



Refer to the Operation section of the Scalar 24 *Installation and Operation Guide* for complete descriptions of special symbols and messages that can be displayed on the Operator Panel.

For the latest OS drivers and patches, visit technical support at www.adic.com, or call the ADIC Technical Assistance Center (ATAC) at 800.827.3822 (U.S.) or 00.800.9999.3822 (international).

## **Keypad**



- Press LEFT arrow to navigate the menu to the left.
- Press RIGHT arrow to navigate the menu to the right.
- Press UP arrow to increase a value.

  Press DOWN arrow to decrease a value.
- Press ACTION key to execute the current menu option.