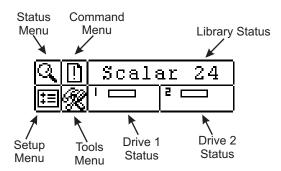

## **Selected Indicators and Controls**

Refer to the Operation section of the Scalar 24 *Installation and Operation Guide* for complete descriptions of special symbols and messages that can be displayed on the Operator Panel.